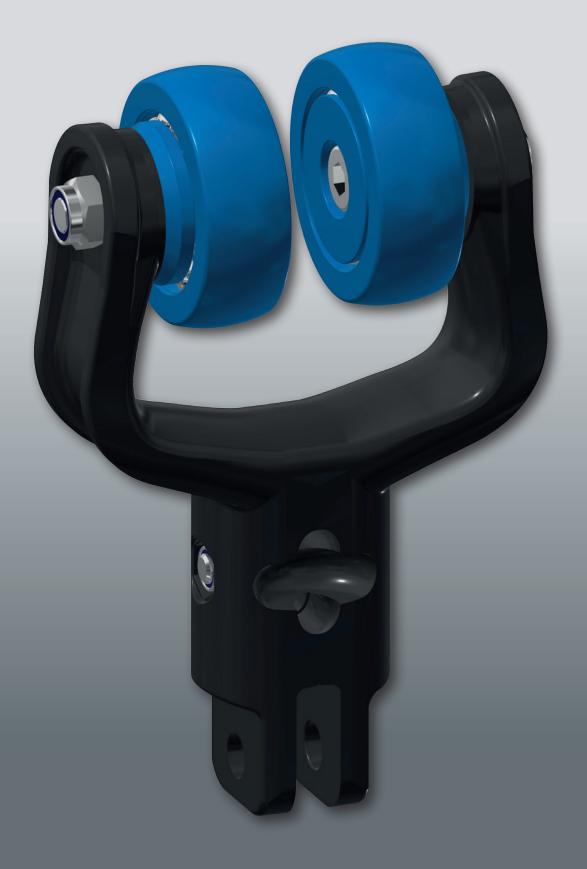

Rodon International is the one stop shop for poultry processing spare parts.

As quality matters, our synthetic overhead conveyor parts are manufactured under our strict quality control. With their smooth surface and contours with no brand names and production marks, our click trolleys are easier to clean and have extreme low bacteria adhesion. It's not just a click trolley. It's an improved double click trolley with two locking mechanisms to prevent spontaneous release and insure continuous and trouble free operation. It is used in combination with overhead conveyor chain produced by RUD Kette to generate optimal performance.