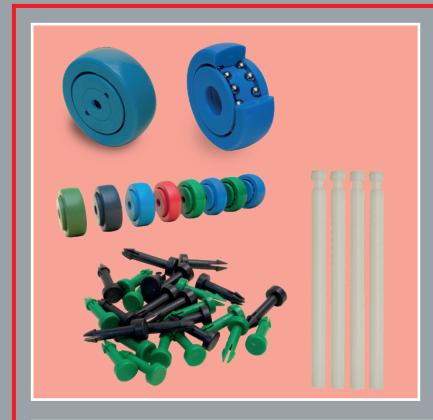

Rodon International is the one stop shop for poultry processing spare parts.

As quality matters, our synthetic overhead conveyor parts are manufactured under our strict quality control. With their smooth surface and contours with no brand names and production marks, our click trolleys are easier to clean and have extreme low bacteria adhesion. It's not just a click trolley. It's an improved double click trolley with two locking mechanisms to prevent spontaneous release and insure continuous and trouble free operation. It is used in combination with overhead conveyor chain produced by RUD Kette to generate optimal performance.