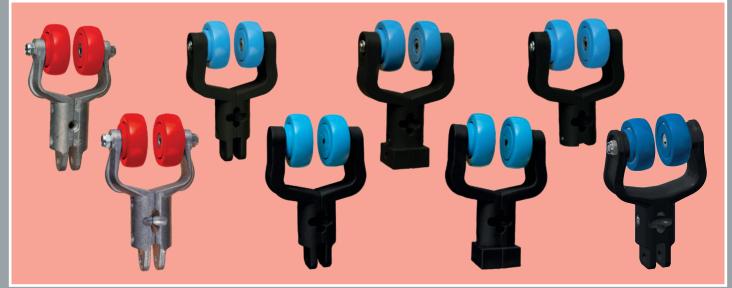

Rodon International is the one stop shop for poultry processing spare parts.

As quality matters, our synthetic overhead conveyor parts are manufactured under our strict quality control. With their smooth surface and contours with no brand names and production marks, our click trolleys are easier to clean and have extreme low bacteria adhesion. It's not just a click trolley. It's an improved double click trolley with two locking mechanisms to prevent spontaneous release and insure continuous and trouble free operation. It is used in combination with overhead conveyor chain produced by RUD Kette to generate optimal performance.