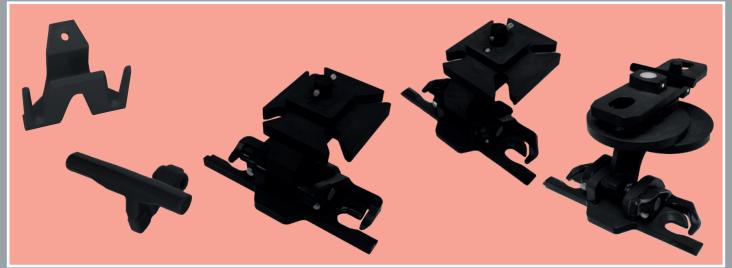

Rodon International is the one stop shop for poultry processing spare parts.

As quality matters, our synthetic overhead conveyor parts are manufactured under our strict quality control. With their smooth surface and contours with no brand names and production marks, our click trolleys are easier to clean and have extreme low bacteria adhesion. It's not just a click trolley. It's an improved double click trolley with two locking mechanisms to prevent spontaneous release and insure continuous and trouble free operation. It is used in combination with overhead conveyor chain produced by RUD Kette to generate optimal performance.