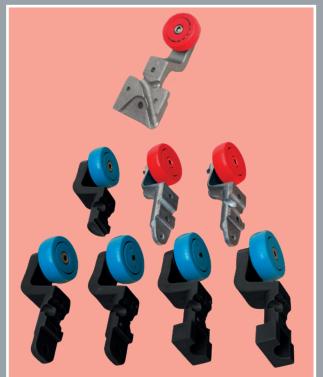

Rodon International is the one stop shop for poultry processing spare parts.

As quality matters, our synthetic overhead conveyor parts are manufactured under our strict quality control. With their smooth surface and contours with no brand names and production marks, our click trolleys are easier to clean and have extreme low bacteria adhesion. It's not just a click trolley. It's an improved double click trolley with two locking mechanisms to prevent spontaneous release and insure continuous and trouble free operation. It is used in combination with overhead conveyor chain produced by RUD Kette to generate optimal performance.