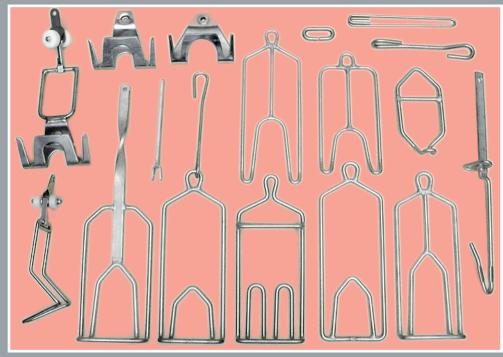

Rodon International is the one stop shop for poultry processing spare parts.

As quality matters, our synthetic overhead conveyor parts are manufactured under our strict quality control. With their smooth surface and contours with no brand names and production marks, our click trolleys are easier to clean and have extreme low bacteria adhesion. It's not just a click trolley. It's an improved double click trolley with two locking mechanisms to prevent spontaneous release and insure continuous and trouble free operation. It is used in combination with overhead conveyor chain produced by RUD Kette to generate optimal performance.