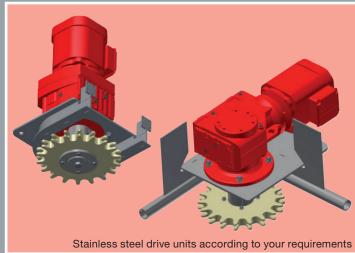

Rodon International is the one stop shop for poultry processing spare parts.

The divisible overhead conveyor cornerwheels are made out of corrosion resistance materials and can be executed with many different idler or toothed wheels. This results in a wide range of divisible cornerwheels, that can be used in all production areas.

## Main advantages:

- Interchangeable with OEM and easy to replace
- 100% corrosion resistance due to stainless steel and synthetic materials
- Suitable for all diameters of cornerwheels and tension units
- Suitable for all brands of overhead conveyor systems
- Smooth operation due to multiple ball bearing system
- Easy to clean due to smooth surfaces, which results in low bacteria adhesion