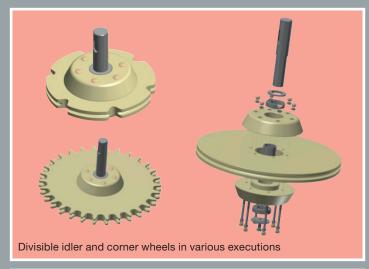

Rodon International is the one stop shop for poultry processing spare parts.

The divisible overhead conveyor cornerwheels are made out of corrosion resistance materials and can be executed with many different idler or toothed wheels. This results in a wide range of divisible cornerwheels, that can be used in all production areas.

## Main advantages:

- Interchangeable with OEM and easy to replace
- 100% corrosion resistance due to stainless steel and synthetic materials
- Suitable for all diameters of cornerwheels and tension units
- Suitable for all brands of overhead conveyor systems
- Smooth operation due to multiple ball bearing system
- Easy to clean due to smooth surfaces, which results in low bacteria adhesion