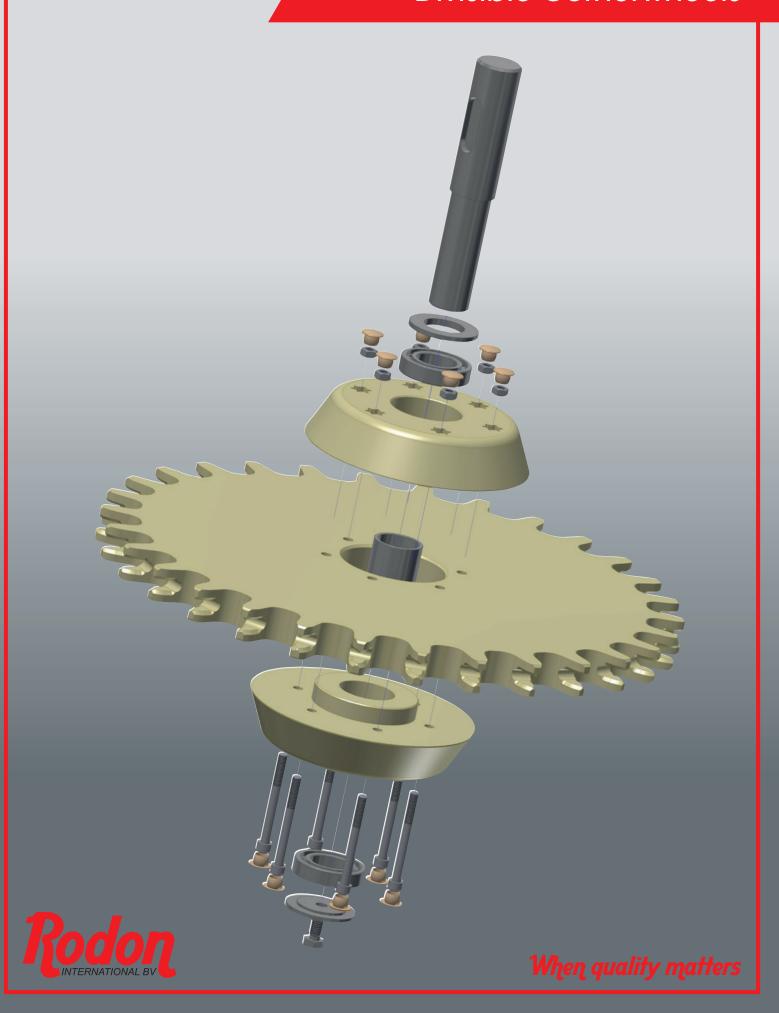

Rodon International is the one stop shop for poultry processing spare parts.

The divisible overhead conveyor cornerwheels are made out of corrosion resistance materials and can be executed with many different idler or toothed wheels. This results in a wide range of divisible cornerwheels, that can be used in all production areas.

## Main advantages:

- Interchangeable with OEM and easy to replace
- 100% corrosion resistance due to stainless steel and synthetic materials
- Suitable for all diameters of cornerwheels and tension units
- Suitable for all brands of overhead conveyor systems
- Smooth operation due to multiple ball bearing system
- Easy to clean due to smooth surfaces, which results in low bacteria adhesion